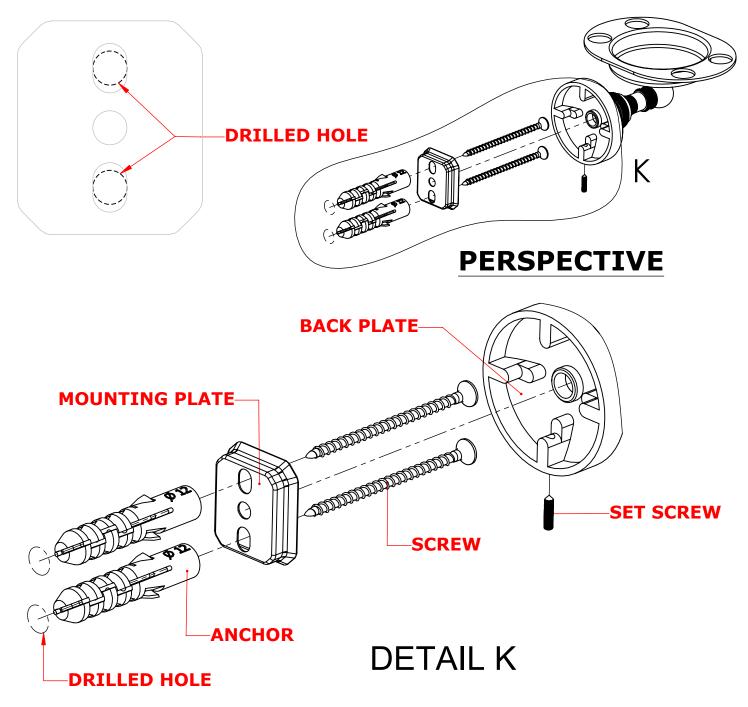

#### Step 1: Drill holes in Wall for screw anchors and attach Mounting Plate to Wall

Determine your desired location for installation and make a mark for the location of the mounting plate. Remove mounting plate from backplate by loosening set screw in backplate as pictured below. Place center hole of mounting plate over mark made above. Make 2 marks where mounting screws will be placed as shown below. Drill hole at each of the marks. (You may substitute other style mounting anchors or screws if desired). Place anchors into the holes made. Place mounting plate over holes and secure to mounting surface using screws as shown below.

### **PERSPECTIVE**