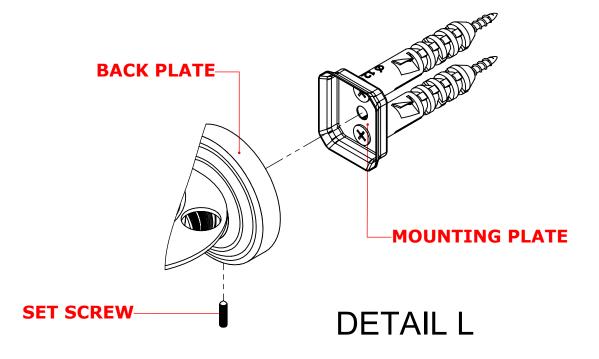

#### Step 2: Attach Bracket to Mounting Plate.

Place bracket on mounting plate and secure by tightening set screw as shown below.