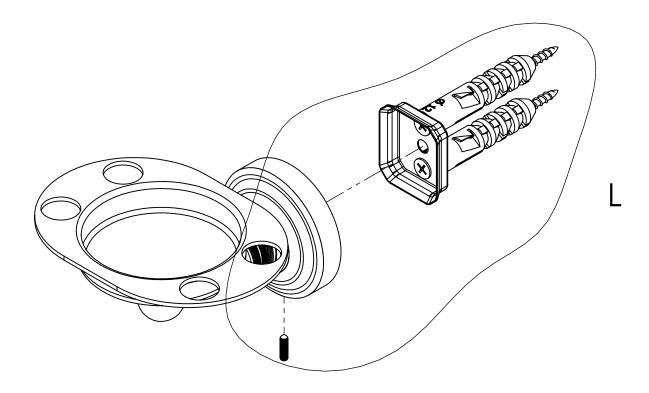

#### Step 2: Attach Bracket to Mounting Plate.

Place bracket on mounting plate and secure by tightening set screw as shown below.